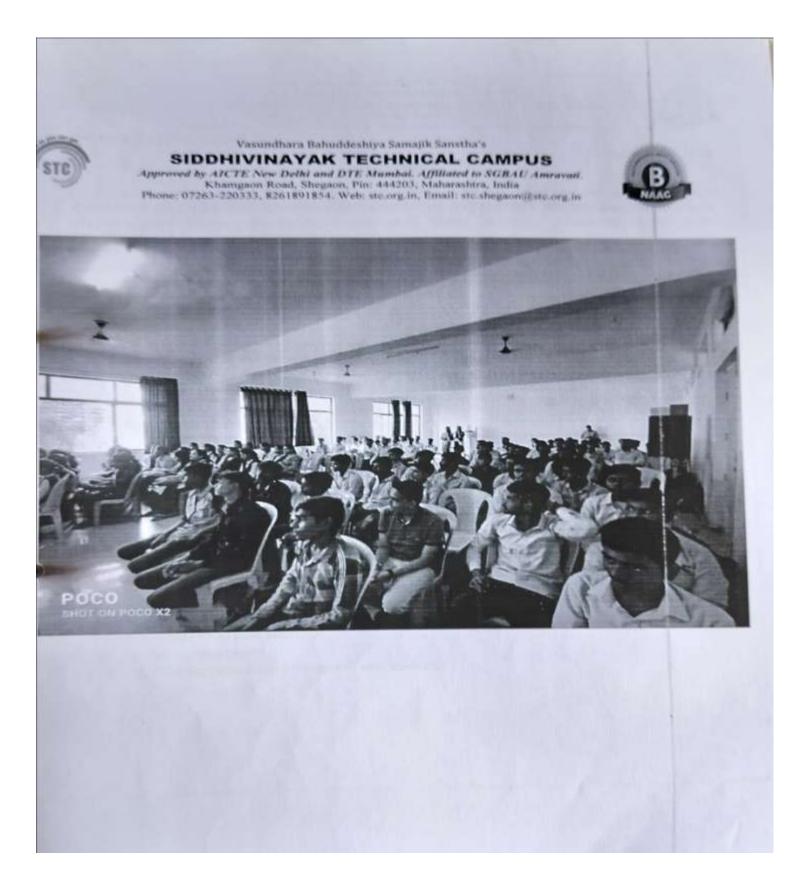

## UNDER THE CAPABILITY ENHANCEMENT AND DEVELOPMENT SCHEMES Guidance of competitive examinations for BE third & final year students

Classes on every week of Friday ( 3.15 PM to 5.15 PM ) during teaching days. Venue – Seminar Hall (CG-11), STC, Shegaon. Duration of course: Min. 31 hrs. per year.

Organized by :-Training & Placement Department

SIDDHIVINAYAK TECHNICAL CAMPUS, Shegaon, Dist:- Buldana Pin No. 444203. (Maharashtra) Email:-stc.shegaon@stc.org.in Website: stc.org.in Ph. 07263 – 220333, 9373402607, 7499415170